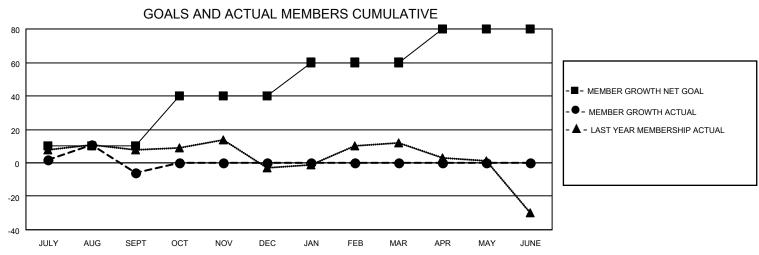

## District 201W2

|               | Clul          | os          |               | Members               |                        |                         |                                                    |  |  |
|---------------|---------------|-------------|---------------|-----------------------|------------------------|-------------------------|----------------------------------------------------|--|--|
|               | RESULTS FO    | R 2020-2021 |               | RESULTS FOR 2020-2021 |                        |                         |                                                    |  |  |
| QUARTER       | NEW CLUB GOAL | NEW CLUBS   | DROPPED CLUBS | QUARTER MEME          | BER GROWTH NET<br>GOAL | MEMBER GROWTH<br>ACTUAL | DROPPED<br>MEMBERS ACTUAI<br>(including transfers) |  |  |
| JULY/AUG/SEPT | 0             | 0           | 1             | JULY/AUG/SEPT         | 10                     | 48                      | 45                                                 |  |  |
| OCT/NOV/DEC   | 0             | 0           | 0             | OCT/NOV/DEC           | 30                     | 0                       | 0                                                  |  |  |
| JAN/FEB/MAR   | 1             | 0           | 0             | JAN/FEB/MAR           | 20                     | 0                       | 0                                                  |  |  |
| APR/MAY/JUNE  | 0             | 0           | 0             | APR/MAY/JUNE          | 20                     | 0                       | 0                                                  |  |  |